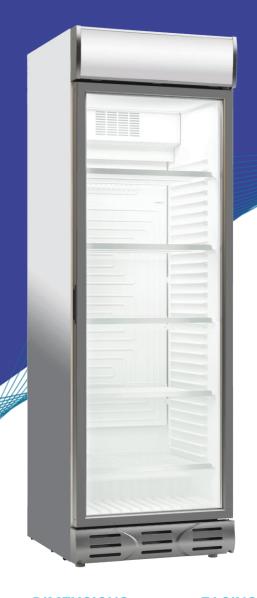

# **Design Concept**

- The most selling Single Door in Market
- Illuminated Canopy Area
- · Metallic inner liner is also available
- LED illumination
- Optimized Loading capacity
  - 7 facing x 6 levels
  - Standard 5 shelves

## **DIMENSIONS**

#### External

 $W \times D \times H / mm$ 595 x 650 x 2000

#### Internal

WxDxH/mm 490 x 447 x 1557