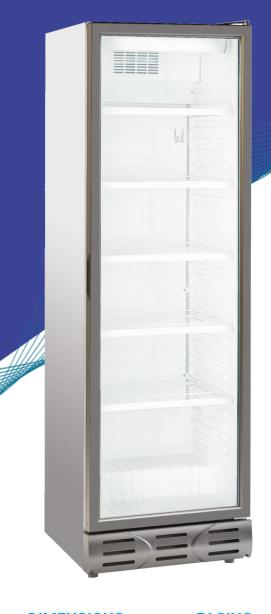

# **Design Concept**

- Standard Single Door cabinet without canopy
- · Metallic inner liner is also available
- LED illumination
- Full Glass view & Max. Visibility
- Loading capacity
  - 7 facing x 6 levels
  - Standard 5 Shelves

#### **LOADING**

Cans 330 ml Max: 467 Bottles 500 ml Certified: 217

## **FACING**

(Cans 330 ml) Per Shelf: 7 Total: 42

#### **CAPACITY**

Gross/Net Volume 382/360 lt