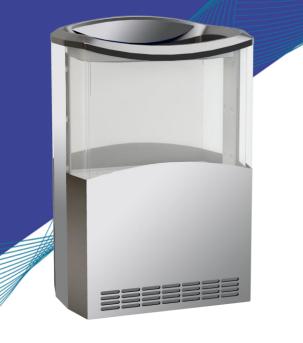

# E600 | OPEN TOP BOTTLE COOLER

# **Design Concept**

- Ideal for check out locations : No barrier between the product& consumer
- Brand visibility from all angles
- Easy accessibility
- Inner LED illumination
- Promoting impulse consumption!

#### **DIMENSIONS**

**External** W x D x H / mm 655 x 424 x 986

#### Internal

W x D x H / mm 599 x 286 x 428

#### **LOADING**

Cans 330 ml Max : 144 Bottles 500 ml Max : 36

### **FACING**

(Cans 330 ml) Per Level: 9 Total : -

## **CAPACITY**

Gross/Net Volume 110/70 lt