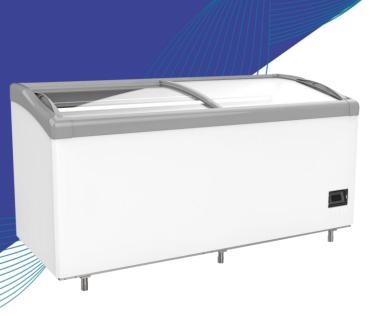

# IDSG600 DUAL ISLAND DUAL

## **Design Concept**

- Gross / Net volume capacity: 767/580 lt
- Dual mode island freezer & cooler
- Sliding glass lids & easy to grab handle
- Metallic inner liner & less ice build-up
- LED inner illumination
- Integrated basket system with separators
- Adjustable feet
- · Complete range to make island at the market

## **DIMENSIONS**

External W x D x H / mm 1856 x 870 x 925

### Internal

W x D x H / mm 1720 x 730 x 720

## CAPACITY

Gross/Net Volume 767/580 lt