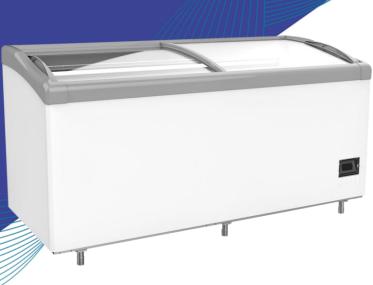

# IDSG700 DUAL ISLAND DUAL

# **Design Concept**

- Gross / Net volume capacity: 889/675 lt
- Dual mode island freezer & cooler
- Sliding glass lids & easy to grab handle
- Metallic inner liner & less ice build-up
- Integrated basket system with separators
- LED inner illumination
- Adjustable feet
- · Complete range to make island at the market

# **DIMENSIONS**

Internal

External W x D x H / mm 2106 x 870 x 925

CAPACITY

889/675 lt

Gross/Net Volume

W x D x H / mm 1970 x 730 x 720